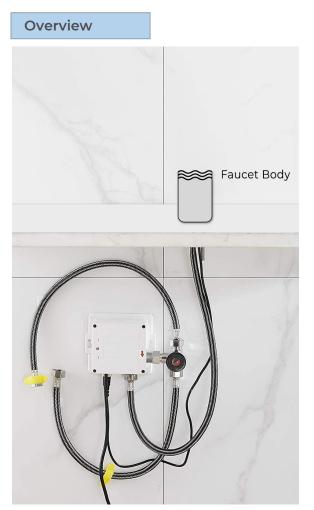

## **FEATURES**

Commercial Grade Faucet, ADA Compliant, Cast Brass Spout, Quick Connect Fittings, Integrated Water Shut-off, Hygienic Line Flush, Water Usage and Battery Strength Reporting, Self-adapting Sensor